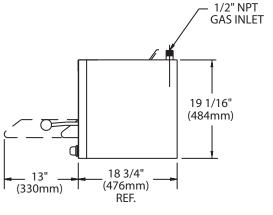

Broiling grid 28" (711mm)
Wide x 13 1/2" (343mm)
Deep

☐ BS-RX-72

- Heavy-duty, spring assisted carriage is angle iron construction for long life and durability
- 1/2" NPT top gas inlet
- One Year limited parts and labor warranty (USA and Canada only)

## Specification:

Unit shall be a U.S. Range Infrared Salamander Broiler, Model \_\_\_\_\_\_. Single 30,000 BTU atmospheric infra-red burner, with 5 position adjustable rack. Stainless steel finish on front, sides, and top, available in natural or propane gas. Unit to be range, (BS-RX), counter, (BS-CX), or wall mounted, (BS-WX).